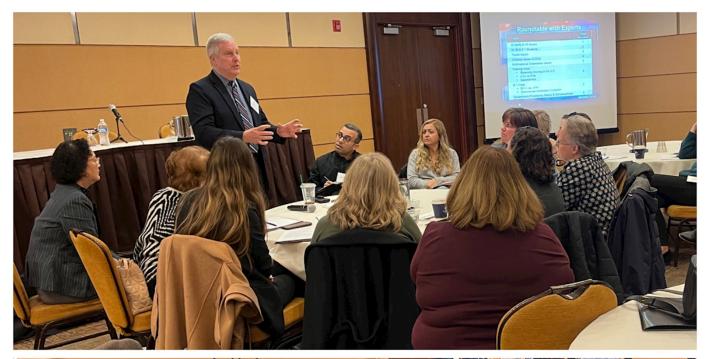

The program began with Bob White, Julie Emerick, and Kathleen Gaber speaking on *Hot Topics in Immigration Law*. Following the first panel, a series of roundtable discussions were led by Masuda Funai's immigration attorneys.

#### **Roundtable Topics Included:**

E-Verify & I-9 Issues: Hirokazu Kishinami

• H-1B & F-1 Students: Bob White

Visa and Travel Issues: Julie Emerick
Criminal Issues & DUIs: Derek Strain

Multinational Corporation Issues: Bryan Funai

Training Visas: Eldon KakudaB-1 Visas: Kathleen Gaber

Government Processing Delays & Consequences: Fazila Vaid

The program continued with the second panel featuring Kathleen Gaber and Bob White presenting on *To Sponsor or Not to Sponsor for Green Cards,* followed by Eldon Kakuda moderating the final panel discussion on *The Intersection of Immigration and Employment Law.* The conversation was joined by Kevin Borozan, Riebana Sachs, Fazila Vaid, and Hirokazu Kishinami.