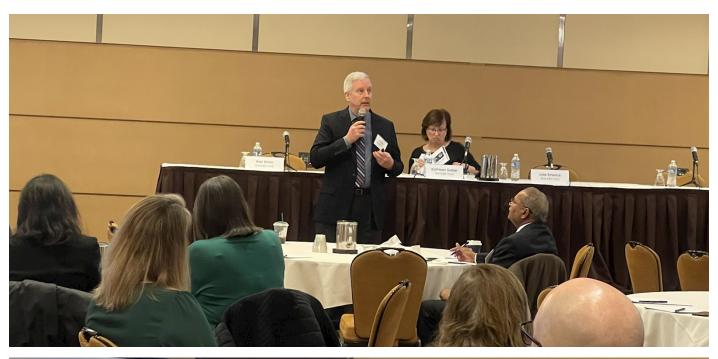

The program began with Bob White, Julie Emerick, and Kathleen Gaber speaking on *Hot Topics in Immigration Law*. Following the first panel, a series of roundtable discussions were led by Masuda Funai's immigration attorneys.