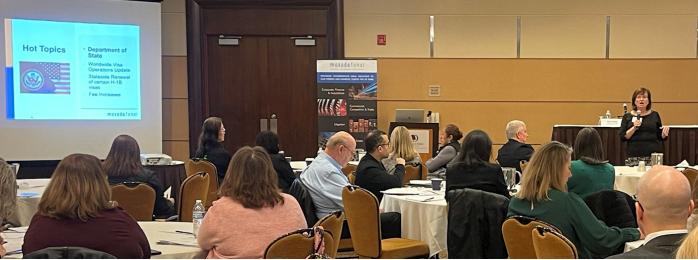

The program began with Bob White, Julie Emerick, and Kathleen Gaber speaking on *Hot Topics in Immigration Law*. Following the first panel, a series of roundtable discussions were led by Masuda Funai's immigration attorneys.