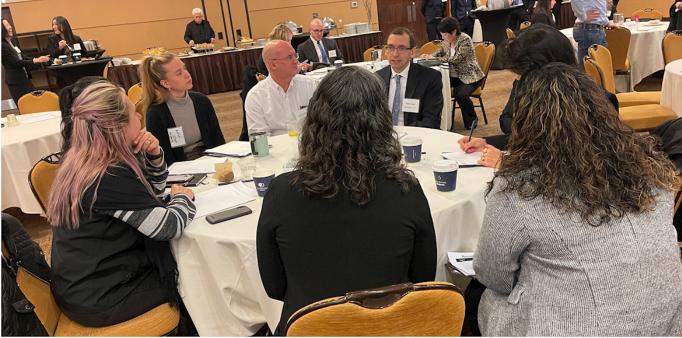

The program began with Bob White, Julie Emerick, and Kathleen Gaber speaking on *Hot Topics in Immigration Law*. Following the first panel, a series of roundtable discussions were led by Masuda Funai's immigration attorneys.

#### **Roundtable Topics Included:**

• E-Verify & I-9 Issues: Hirokazu Kishinami

H-1B & F-1 Students: Bob White

Visa and Travel Issues: Julie Emerick
Criminal Issues & DUIs: Derek Strain

Multinational Corporation Issues: Bryan Funai