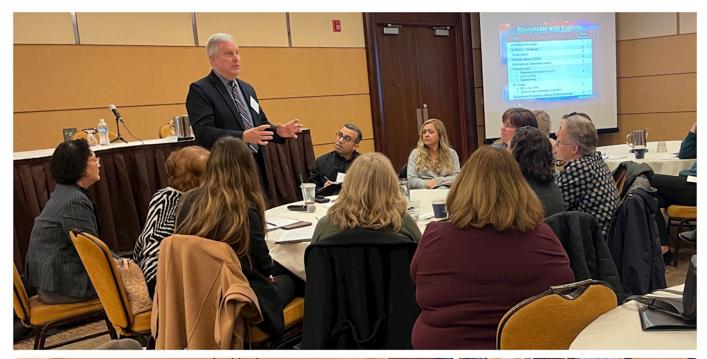

The program began with Bob White, Julie Emerick, and Kathleen Gaber speaking on *Hot Topics in Immigration Law*. Following the first panel, a series of roundtable discussions were led by Masuda Funai's immigration attorneys.

#### **Roundtable Topics Included:**

• E-Verify & I-9 Issues: Hirokazu Kishinami

H-1B & F-1 Students: Bob White

Visa and Travel Issues: Julie Emerick
Criminal Issues & DUIs: Derek Strain

Multinational Corporation Issues: Bryan Funai