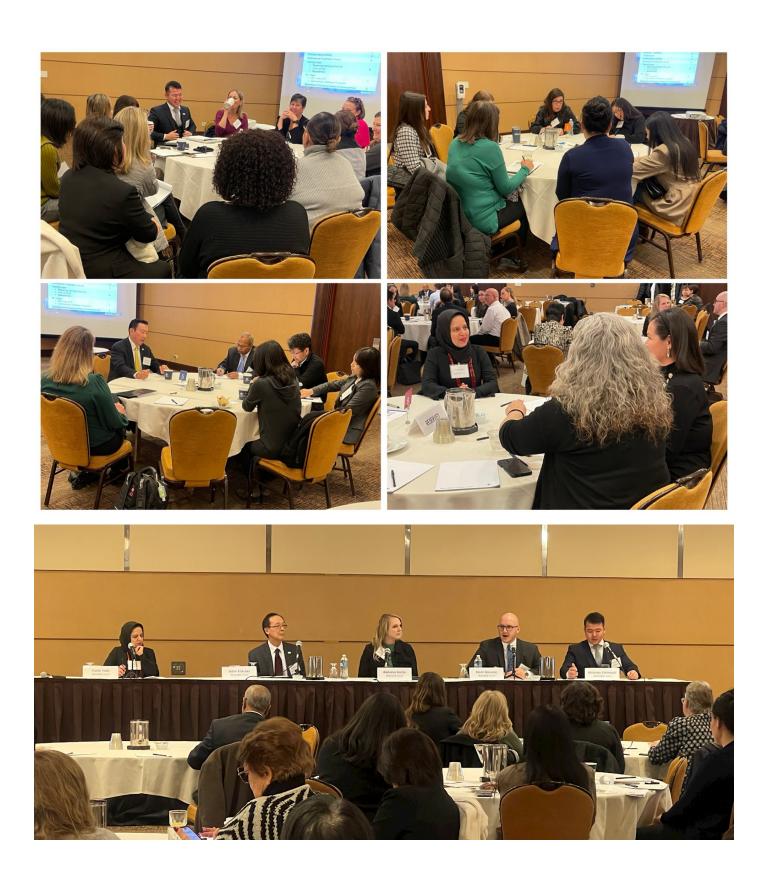

# 増田・舟井が、2024年移民法セミナーを主催しました。

3/8/2024

By: ジュリー エメリック, 角田 エルドン, キャサリーン ゲイバー, リバーナ サックス, 舟井 ブライアン, ファズィラ ベイド, ロバート ホワイト, 岸波 宏和

Practices: 移民法

Masuda, Funai, Eifert & Mitchell, Ltd. hosted its annual Immigration Seminar on Thursday, February 29, 2024, at the DoubleTree Hotel in Arlington Heights, IL. Approximately 59 executives, professionals, and managers attended from corporations, universities, banks, and consulting and accounting firms.

The program began with Bob White, Julie Emerick, and Kathleen Gaber speaking on *Hot Topics in Immigration Law*. Following the first panel, a series of roundtable discussions were led by Masuda Funai's immigration attorneys.

#### **Roundtable Topics Included:**

• E-Verify & I-9 Issues: Hirokazu Kishinami

H-1B & F-1 Students: Bob White

Visa and Travel Issues: Julie Emerick
Criminal Issues & DUIs: Derek Strain

Multinational Corporation Issues: Bryan Funai

Training Visas: Eldon Kakuda
B-1 Visas: Kathleen Gaber

Government Processing Delays & Consequences: Fazila Vaid

The program continued with the second panel featuring Kathleen Gaber and Bob White presenting on *To Sponsor or Not to Sponsor for Green Cards* followed by Eldon Kakuda moderating the final panel discussion on *The Intersection of Immigration and Employment Law*. The conversation was joined by Kevin Borozan, Riebana Sachs, Fazila Vaid, and Hirokazu Kishinami.