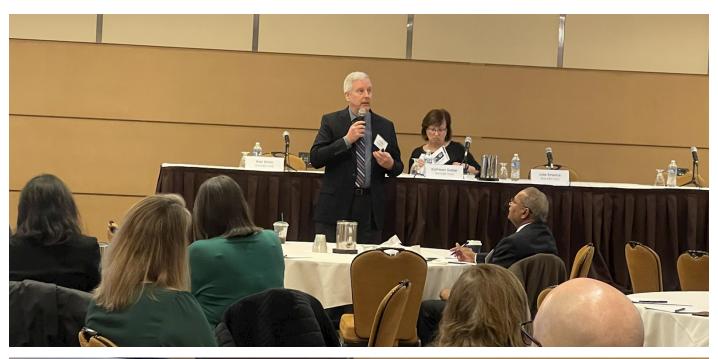

# 増田・舟井が、2024年移民法セミナーを主催しました。

3/8/2024

By: ジュリー エメリック, 角田 エルドン, キャサリーン ゲイバー, リバーナ サックス, 舟井 ブライアン, ファズィラ ベイド, ロバート ホワイト, 岸波 宏和

Practices: 移民法

Masuda, Funai, Eifert & Mitchell, Ltd. hosted its annual Immigration Seminar on Thursday, February 29, 2024, at the DoubleTree Hotel in Arlington Heights, IL. Approximately 59 executives, professionals, and managers attended from corporations, universities, banks, and consulting and accounting firms.

The program began with Bob White, Julie Emerick, and Kathleen Gaber speaking on *Hot Topics in Immigration Law*. Following the first panel, a series of roundtable discussions were led by Masuda Funai's immigration attorneys.